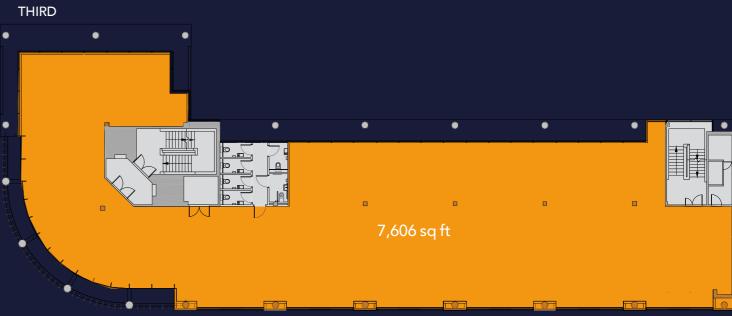

CAR PARKING RATIO 1:299 SQ FT

| LOOR                 | SQ FT  | SQ M  |
|----------------------|--------|-------|
| OURTH (FULLY FITTED) | 5,890  | 547   |
| HIRD                 | 7,606  | 707   |
| SECOND               | LET    |       |
| FIRST                | LET    |       |
| GROUND               | 11,423 | 1,061 |
| OTAL AVAILABLE       | 24,919 | 2,315 |