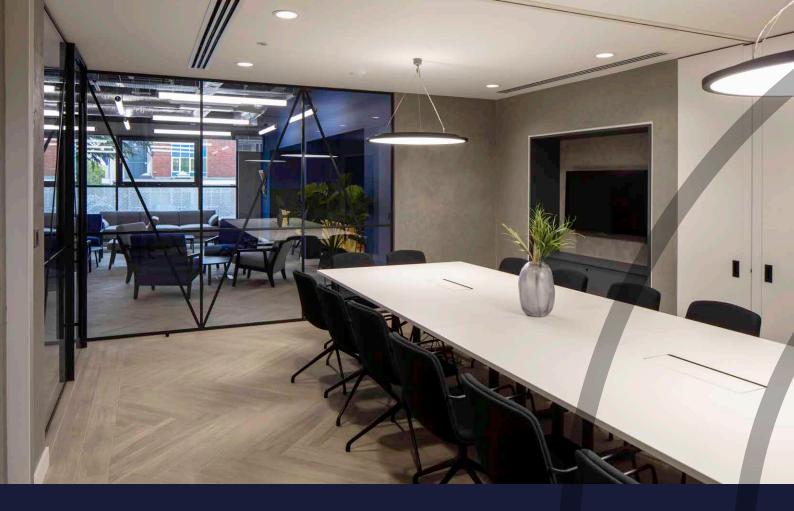

EXCITING NEW WORKSPACE 5,890 – 24,919 SQ FT

**BUSINESS LOUNGE** WITH MEETING ROOMS

FLEXIBLE FLOORPLATES

NEW VRF AIR CONDITIONING

NEW REFURBISHED WCs

2 X 13 PASSENGER LIFTS

NEW SHOWERS AND CHANGING FACILITIES

CYCLE STORAGE

1:299 SQ FT CAR PARKING RATIO

EPC RATING B

BREEAM VERY GOOD

FULLY FITTED FOURTH FLOOR

QUICK & SIMPLE OCCUPATION

The building has undergone a comprehensive refurbishment. Visitors are welcomed in a stylish reception and business lounge with meeting rooms. The office spaces have been enhanced and enlarged, and the basement boasts showers, changing facilities, car parking and cycle store. The 4th floor is fully fitted and ready for immediate occupation.