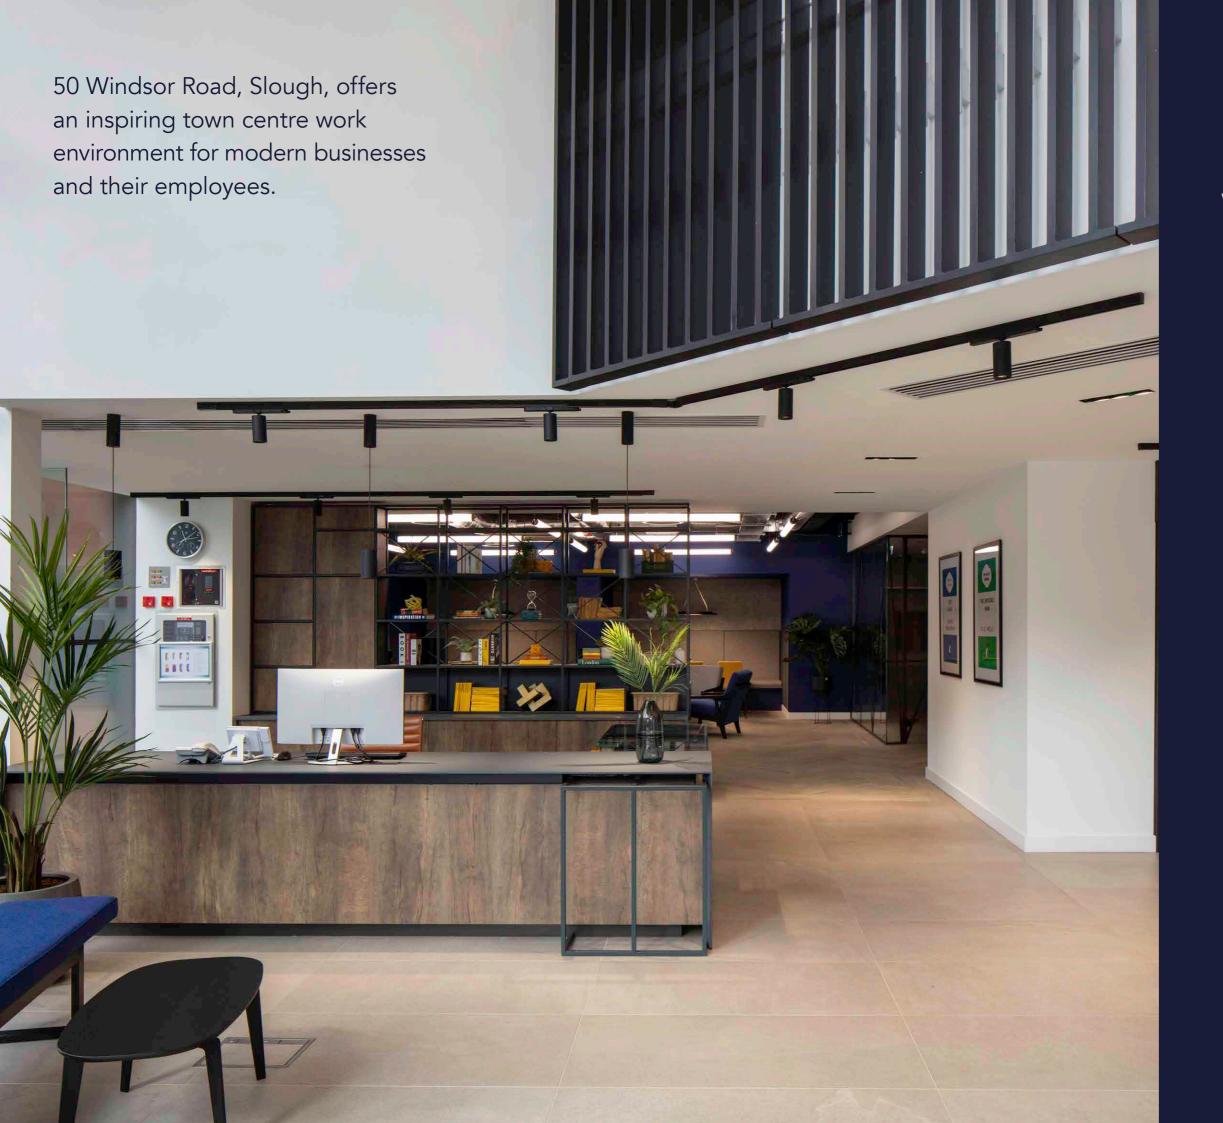

CYCLE STORAGE

1:299 SQ FT CAR PARKING RATIO

EPC RATING B

BREEAM VERY GOOD

FULLY FITTED FOURTH FLOOR

QUICK & SIMPLE OCCUPATION

The building has undergone a comprehensive refurbishment. Visitors are welcomed in a stylish reception and business lounge with meeting rooms. The office spaces have been enhanced and enlarged, and the basement boasts showers, changing facilities, car parking and cycle store. The 4th floor is fully fitted and ready for immediate occupation.