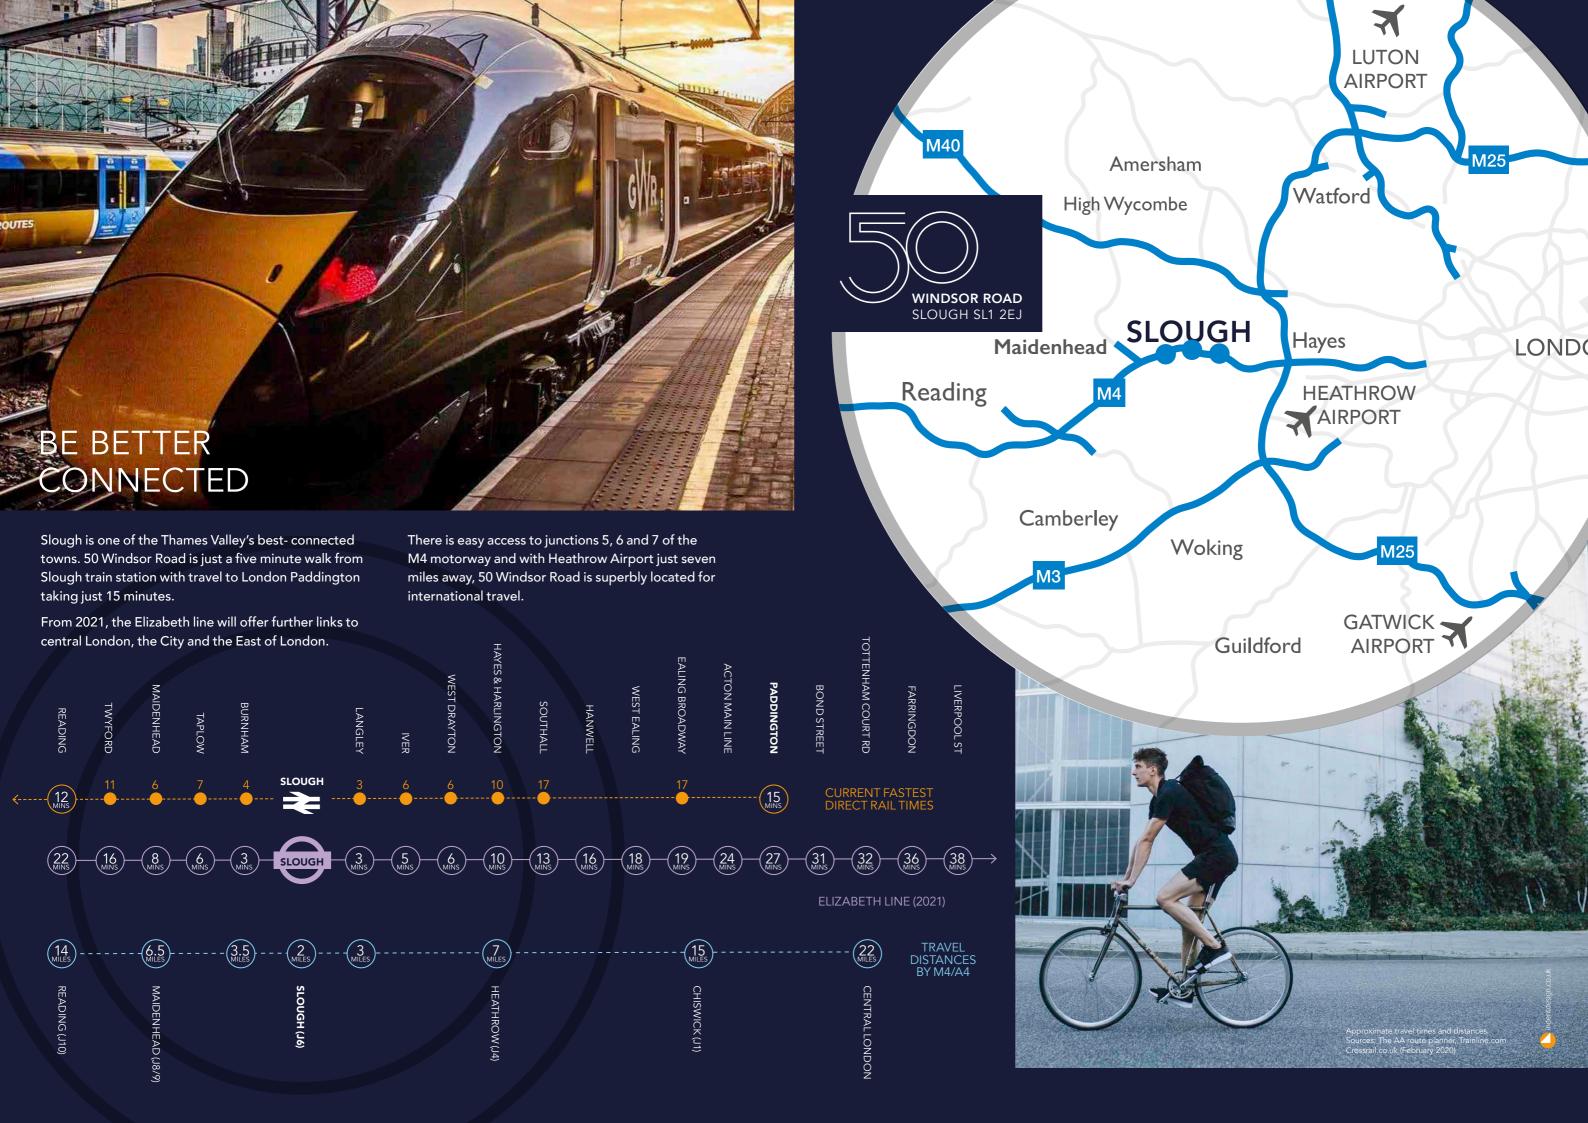

Here is a selection of businesses who have located their headquarters in Slough:

Lonza

50 Windsor Road is just a five minute walk from Slough train station.