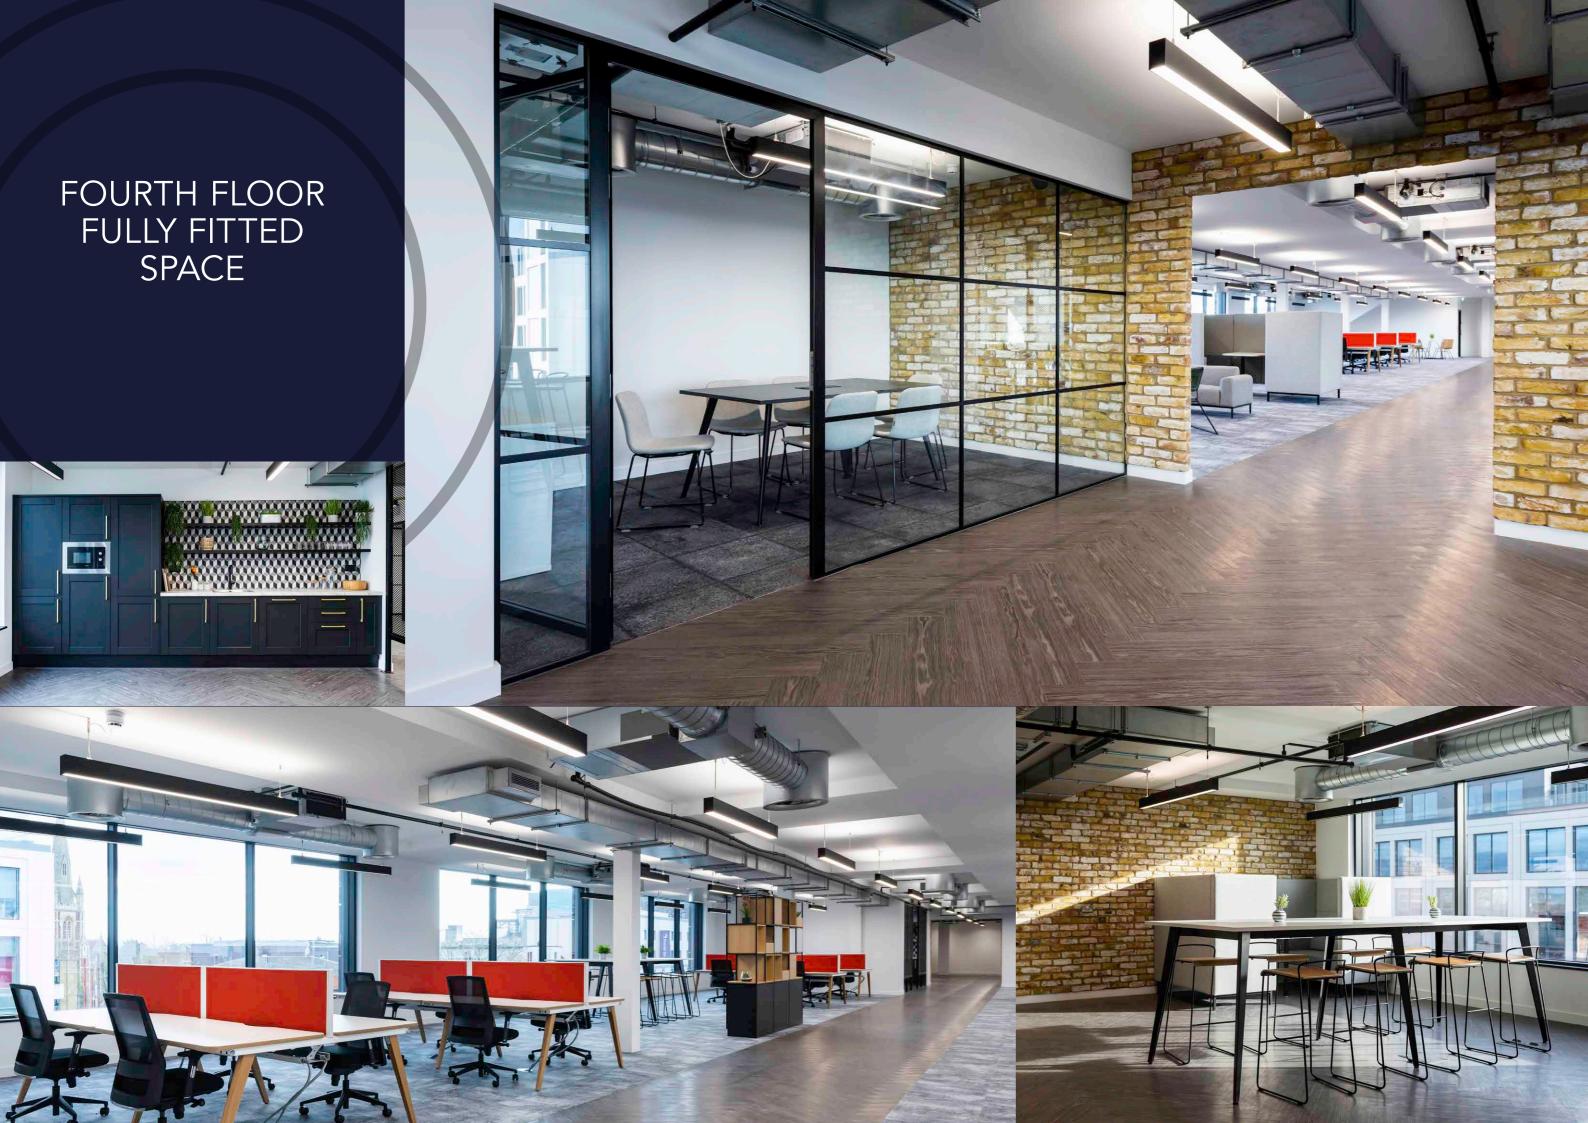

CYCLE STORAGE

1:299 SQ FT CAR PARKING RATIO

EPC RATING B

BREEAM VERY GOOD

FULLY FITTED FOURTH FLOOR

QUICK & SIMPLE OCCUPATION

The building has undergone a comprehensive refurbishment. Visitors are welcomed in a stylish reception and business lounge with meeting rooms. The office spaces have been enhanced and enlarged, and the basement boasts showers, changing facilities, car parking and cycle store. The 4th floor is fully fitted and ready for immediate occupation.