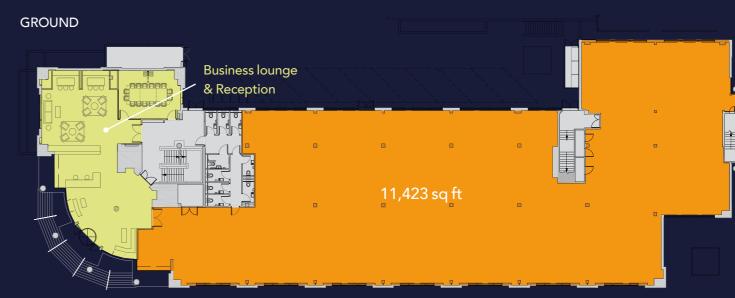

CYCLE STORAGE

1:299 SQ FT CAR PARKING RATIO

EPC RATING B

BREEAM VERY GOOD

FULLY FITTED FOURTH FLOOR

QUICK & SIMPLE OCCUPATION

The building has undergone a comprehensive refurbishment. Visitors are welcomed in a stylish reception and business lounge with meeting rooms. The office spaces have been enhanced and enlarged, and the basement boasts showers, changing facilities, car parking and cycle store. The 4th floor is fully fitted and ready for immediate occupation.

CAR PARKING RATIO 1:299 SQ FT

| LOOR                 | SQ FT  | SQ M  |
|----------------------|--------|-------|
| OURTH (FULLY FITTED) | 5,890  | 547   |
| HIRD                 | 7,606  | 707   |
| SECOND               | LET    |       |
| FIRST                | LET    |       |
| GROUND               | 11,423 | 1,061 |
| OTAL AVAILABLE       | 24,919 | 2,315 |