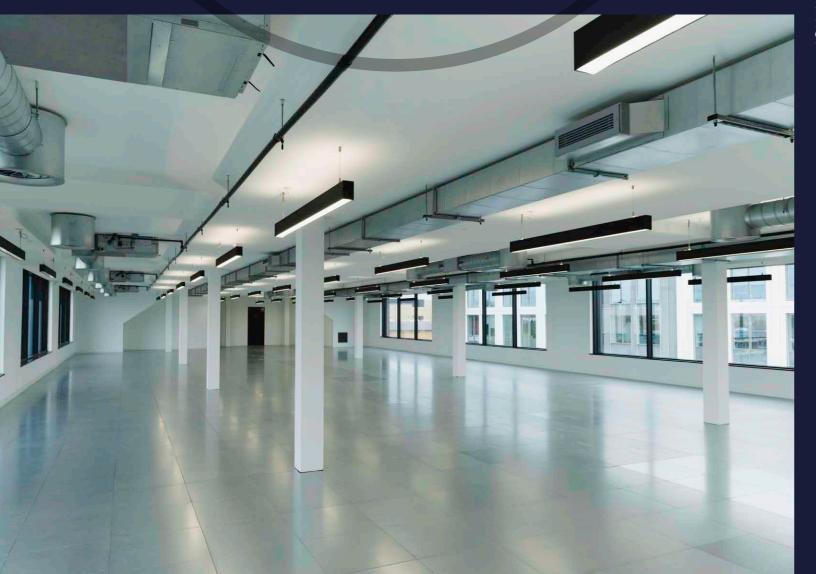

EXCITING NEW WORKSPACE 5,890 – 24,919 SQ FT

**BUSINESS LOUNGE** WITH MEETING ROOMS

FLEXIBLE FLOORPLATES

NEW VRF AIR CONDITIONING

NEW REFURBISHED WCs

2 X 13 PASSENGER LIFTS

NEW SHOWERS AND CHANGING FACILITIES

CYCLE STORAGE

1:299 SQ FT CAR PARKING RATIO

EPC RATING B

BREEAM VERY GOOD

FULLY FITTED FOURTH FLOOR

QUICK & SIMPLE OCCUPATION

The building has undergone a comprehensive refurbishment. Visitors are welcomed in a stylish reception and business lounge with meeting rooms. The office spaces have been enhanced and enlarged, and the basement boasts showers, changing facilities, car parking and cycle store. The 4th floor is fully fitted and ready for immediate occupation.