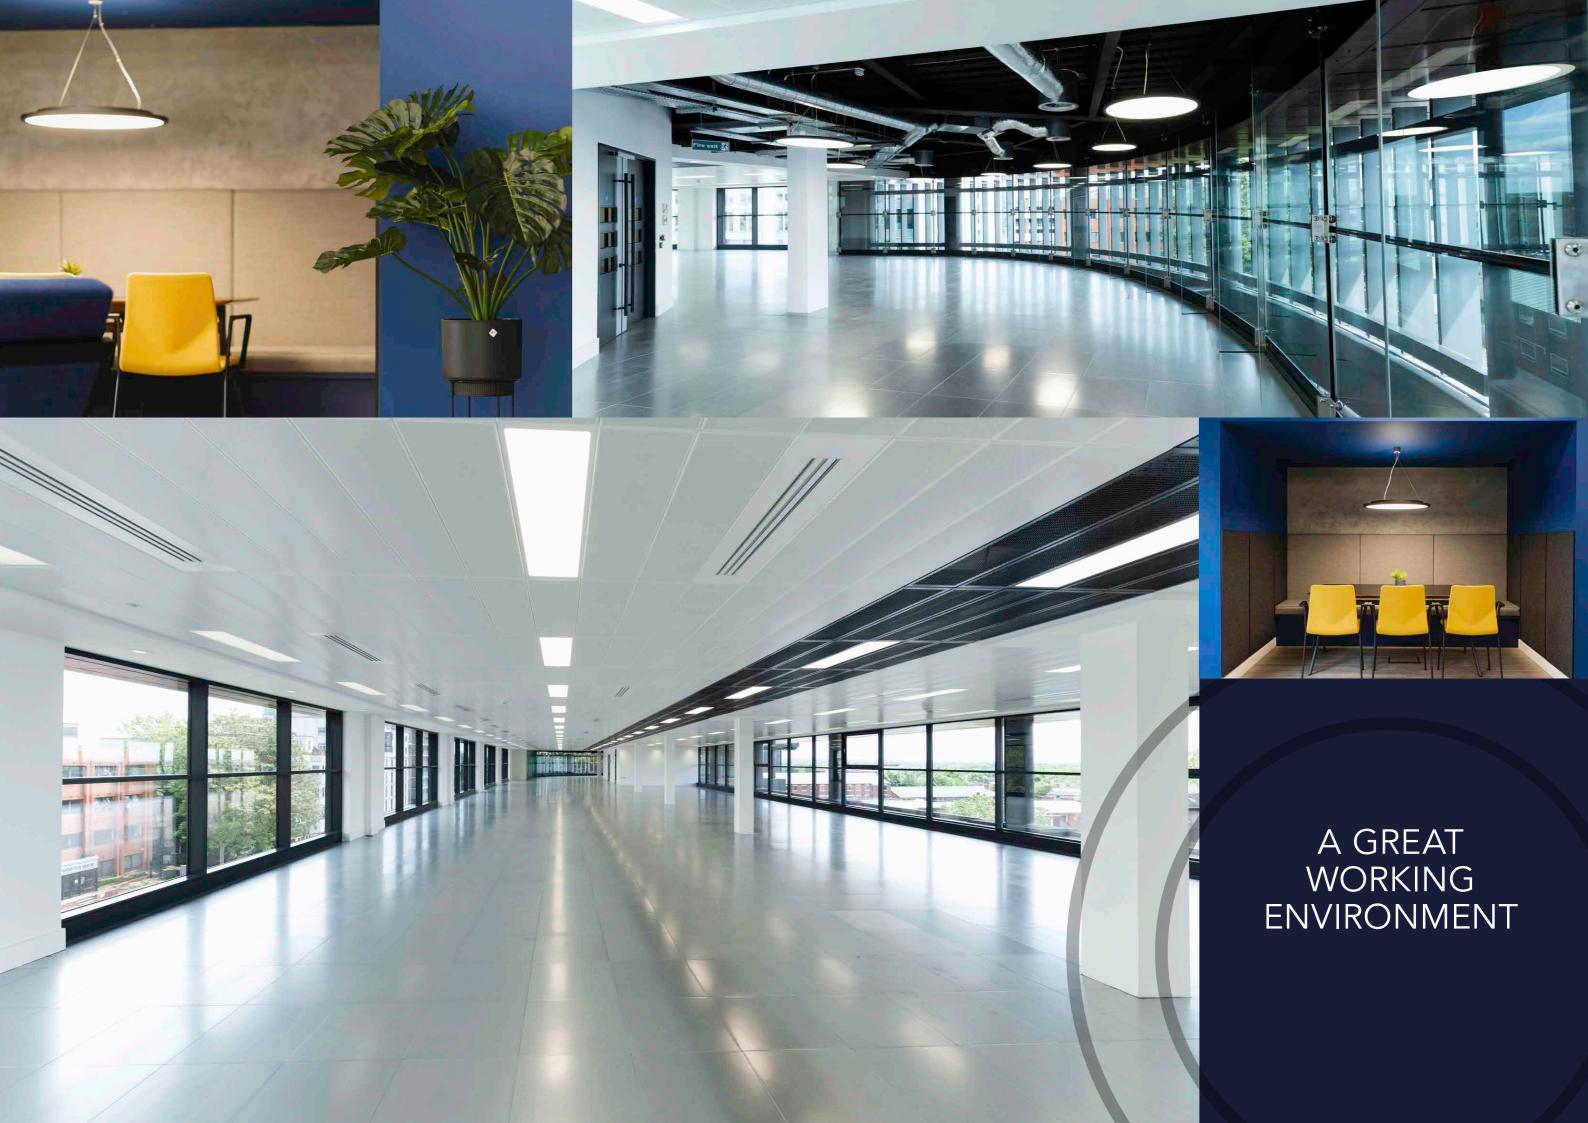

CYCLE STORAGE

1:299 SQ FT CAR PARKING RATIO

EPC RATING B

BREEAM VERY GOOD

FULLY FITTED FOURTH FLOOR

QUICK & SIMPLE OCCUPATION

The building has undergone a comprehensive refurbishment. Visitors are welcomed in a stylish reception and business lounge with meeting rooms. The office spaces have been enhanced and enlarged, and the basement boasts showers, changing facilities, car parking and cycle store. The 4th floor is fully fitted and ready for immediate occupation.