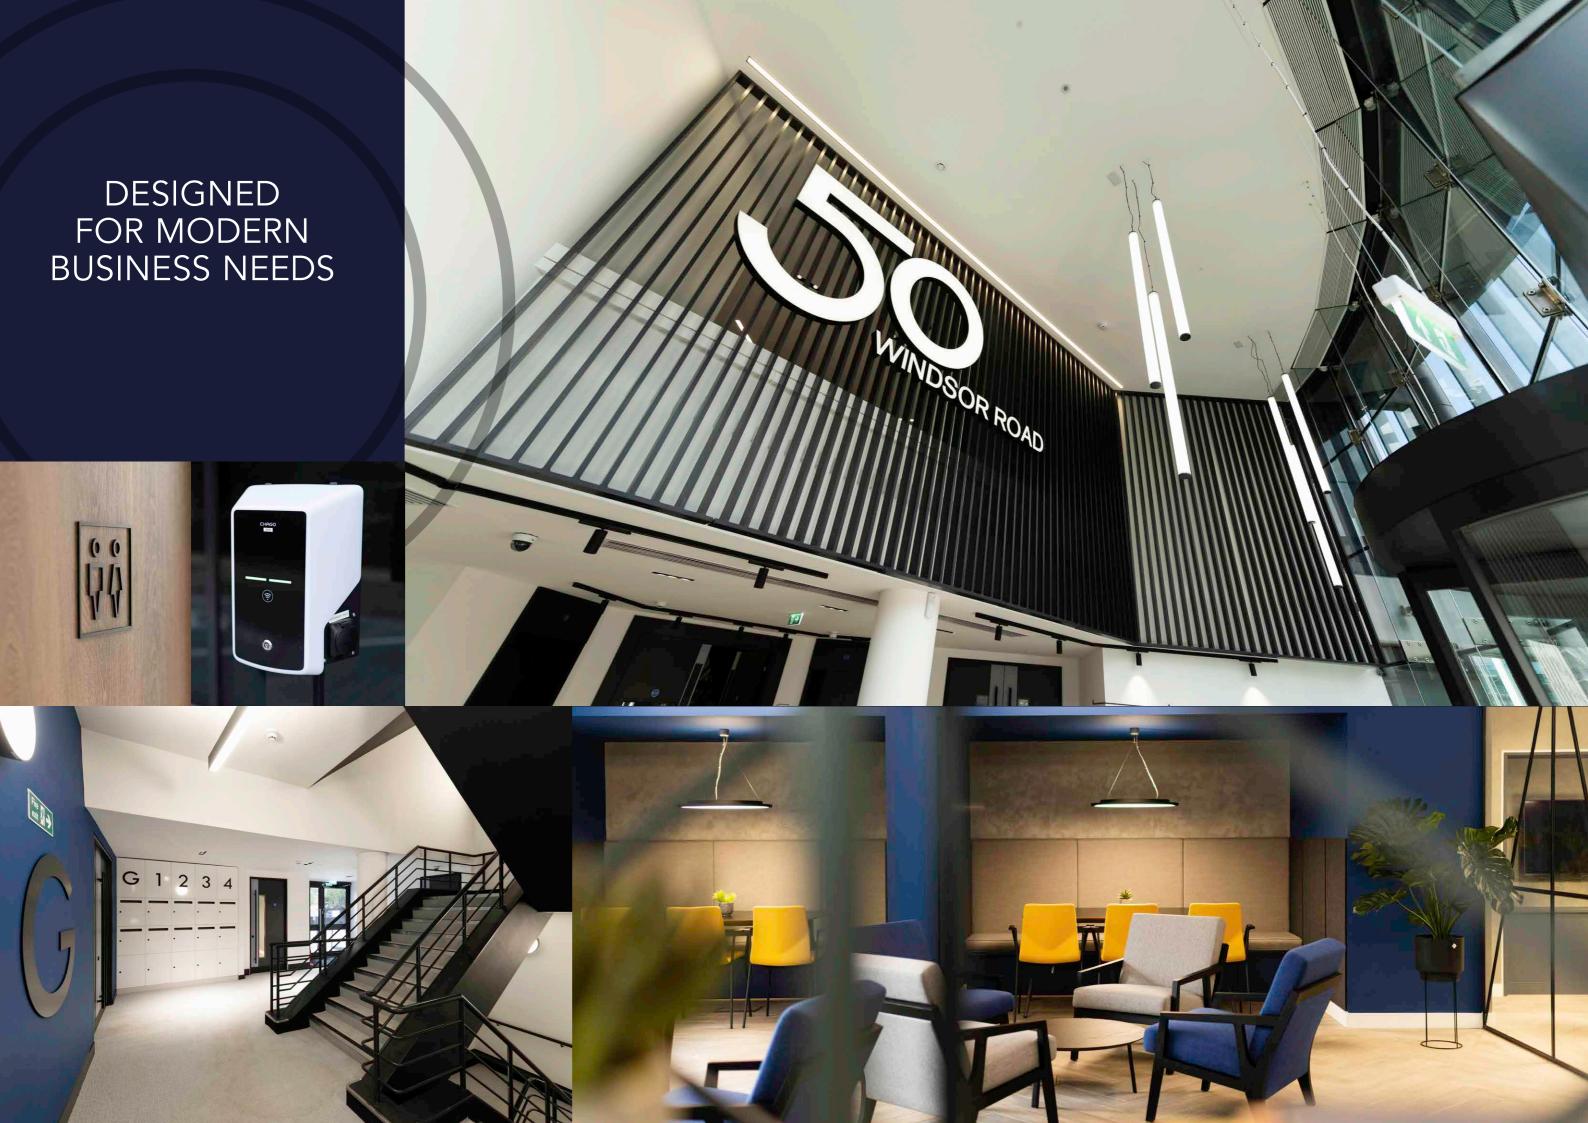

CYCLE STORAGE

1:299 SQ FT CAR PARKING RATIO

EPC RATING B

BREEAM VERY GOOD

FULLY FITTED FOURTH FLOOR

QUICK & SIMPLE OCCUPATION

The building has undergone a comprehensive refurbishment. Visitors are welcomed in a stylish reception and business lounge with meeting rooms. The office spaces have been enhanced and enlarged, and the basement boasts showers, changing facilities, car parking and cycle store. The 4th floor is fully fitted and ready for immediate occupation.