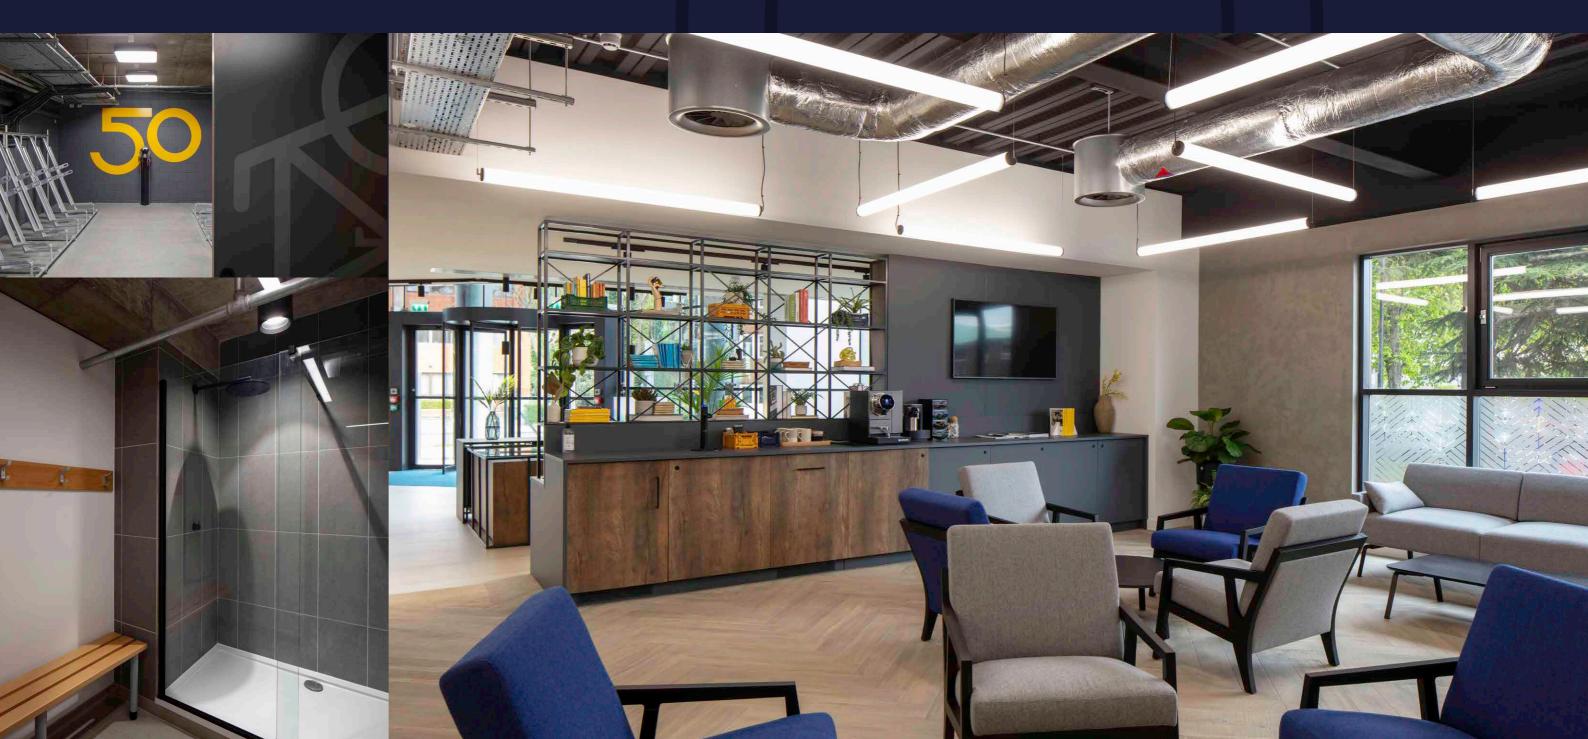

CYCLE STORAGE

1:299 SQ FT CAR PARKING RATIO

EPC RATING B

BREEAM VERY GOOD

FULLY FITTED FOURTH FLOOR

QUICK & SIMPLE OCCUPATION

The building has undergone a comprehensive refurbishment. Visitors are welcomed in a stylish reception and business lounge with meeting rooms. The office spaces have been enhanced and enlarged, and the basement boasts showers, changing facilities, car parking and cycle store. The 4th floor is fully fitted and ready for immediate occupation.