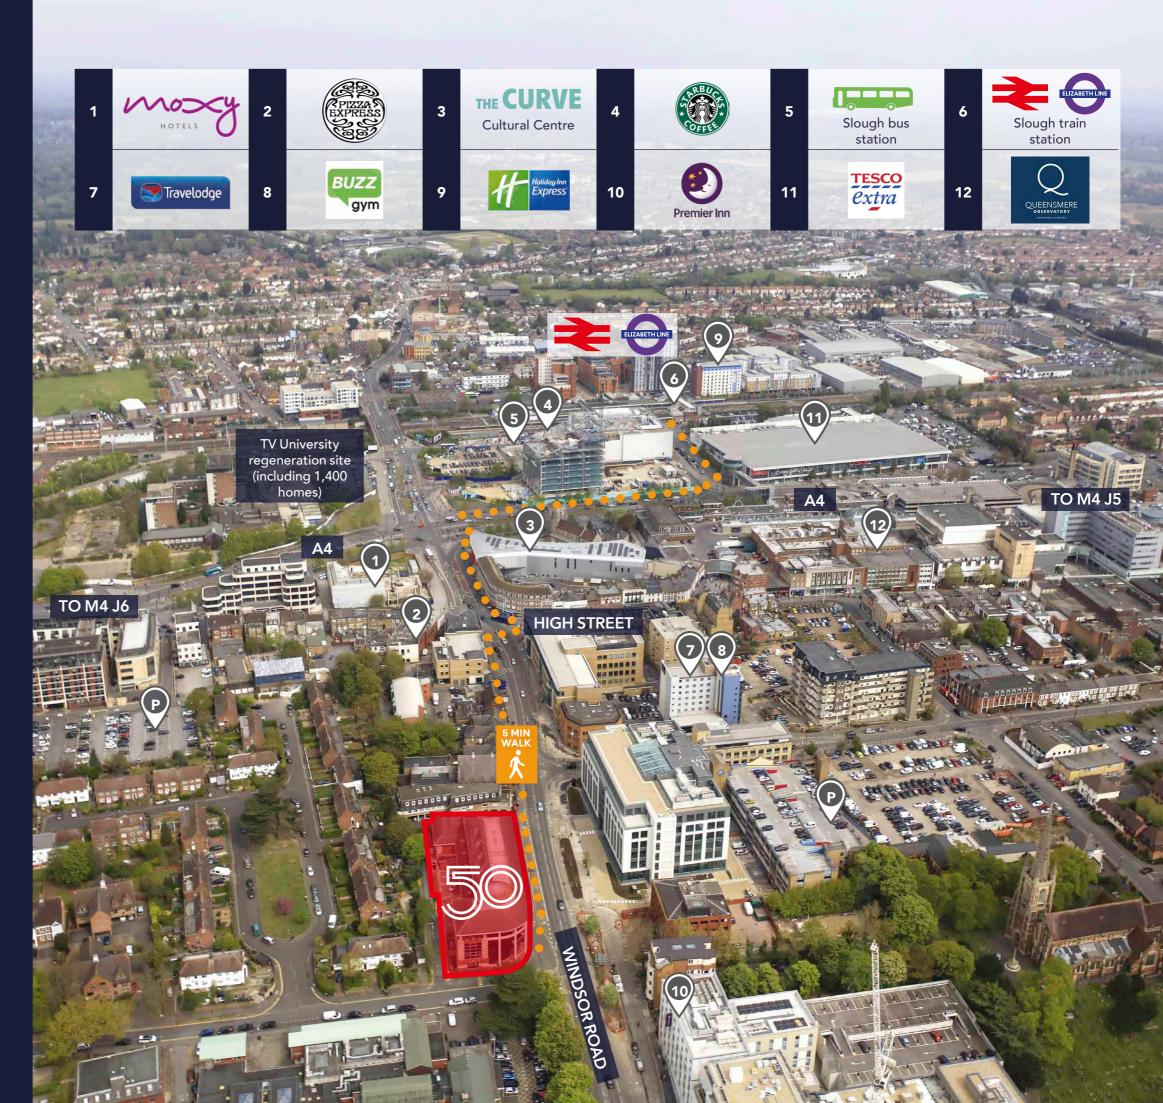

Here is a selection of businesses who have located their headquarters in Slough:

Lonza

50 Windsor Road is just a five minute walk from Slough train station.