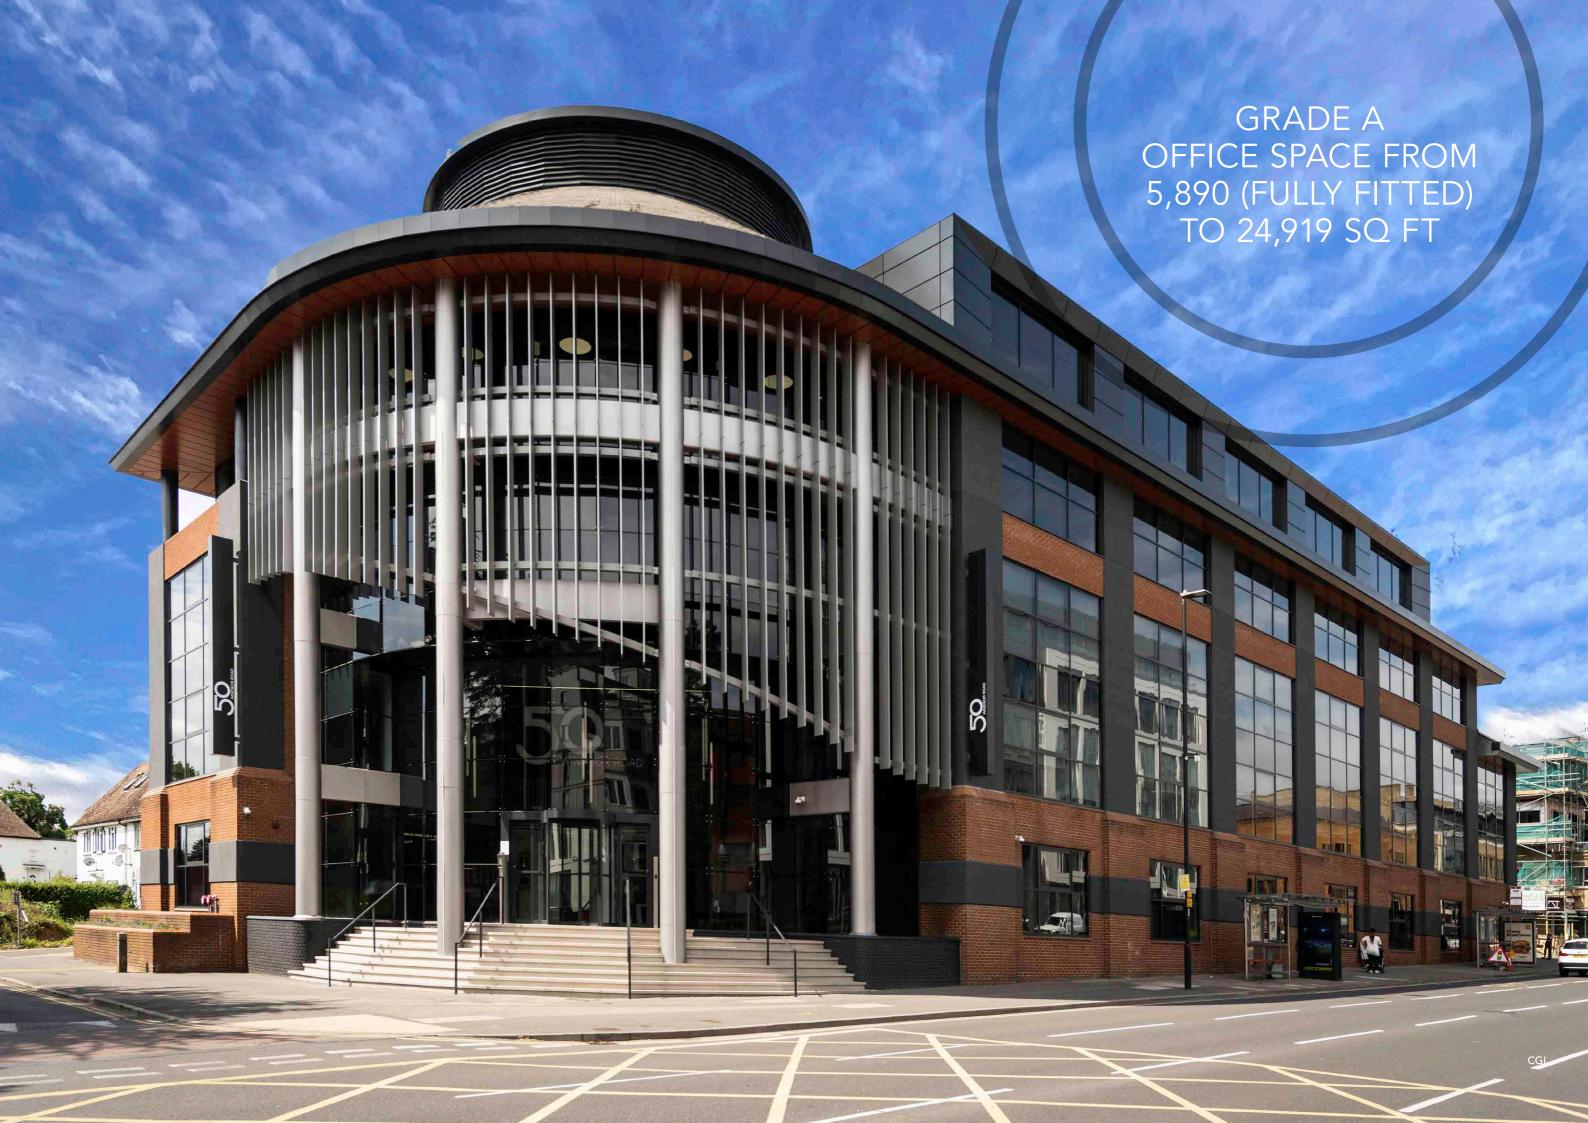

EXCITING NEW WORKSPACE 5,890 – 24,919 SQ FT

**BUSINESS LOUNGE** WITH MEETING ROOMS

FLEXIBLE FLOORPLATES

NEW VRF AIR CONDITIONING

NEW REFURBISHED WCs

2 X 13 PASSENGER LIFTS

NEW SHOWERS AND CHANGING FACILITIES

CYCLE STORAGE

1:299 SQ FT CAR PARKING RATIO

EPC RATING B

BREEAM VERY GOOD

FULLY FITTED FOURTH FLOOR

QUICK & SIMPLE OCCUPATION

The building has undergone a comprehensive refurbishment. Visitors are welcomed in a stylish reception and business lounge with meeting rooms. The office spaces have been enhanced and enlarged, and the basement boasts showers, changing facilities, car parking and cycle store. The 4th floor is fully fitted and ready for immediate occupation.

CAR PARKING RATIO 1:299 SQ FT

| LOOR                 | SQ FT  | SQ M  |
|----------------------|--------|-------|
| OURTH (FULLY FITTED) | 5,890  | 547   |
| HIRD                 | 7,606  | 707   |
| SECOND               | LET    |       |
| FIRST                | LET    |       |
| GROUND               | 11,423 | 1,061 |
| OTAL AVAILABLE       | 24,919 | 2,315 |