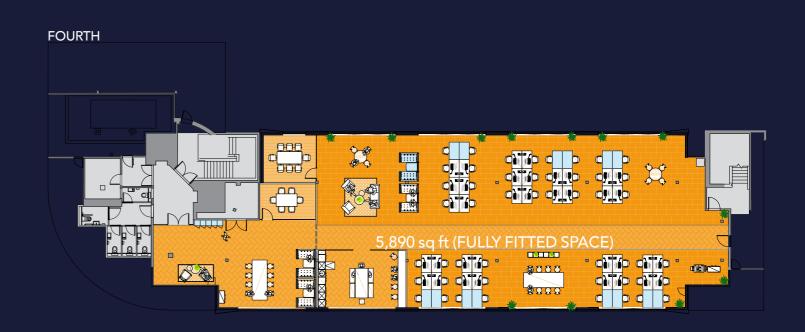

CYCLE STORAGE

1:299 SQ FT CAR PARKING RATIO

EPC RATING B

BREEAM VERY GOOD

FULLY FITTED FOURTH FLOOR

QUICK & SIMPLE OCCUPATION

The building has undergone a comprehensive refurbishment. Visitors are welcomed in a stylish reception and business lounge with meeting rooms. The office spaces have been enhanced and enlarged, and the basement boasts showers, changing facilities, car parking and cycle store. The 4th floor is fully fitted and ready for immediate occupation.

CAR PARKING RATIO 1:299 SQ FT

| LOOR                 | SQ FT  | SQ M  |
|----------------------|--------|-------|
| OURTH (FULLY FITTED) | 5,890  | 547   |
| HIRD                 | 7,606  | 707   |
| SECOND               | LET    |       |
| FIRST                | LET    |       |
| GROUND               | 11,423 | 1,061 |
| OTAL AVAILABLE       | 24,919 | 2,315 |